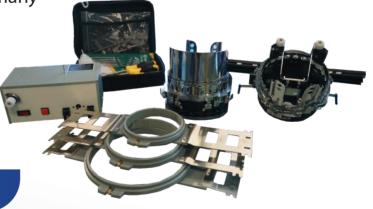

### Frames Included

Thanks to the various sizes of the frames it is possible to carry out embroidery on many finished garments and also on caps.

1x Rectangular frame 320X240

1x Circular frames 12-15-20

2x Cap frames

1x Cap frame support