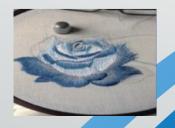

# **Features**

Professional embroidery machine for home or studio with 1 head and 12 needles, large embroidery area 24x32cm. Suitable for embroidery of caps and finished garments. Automatic thread trimmer and needle bar change. Possibility of loading or creating drawings via a large modern multilingual touch screen display, through which it is possible to select different fonts and refinements.

- o Compact 12 needle embroidery machine
- o Touch screen display
- o DST and DSB file formats
- o Suitable for embroidery of caps and finished garments
- o 24x32cm embroidery area
- o Various languages supported
- o Cart included