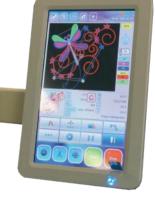

#### Touch Panel

Simple and intuitive Italian touch screen programmer panel.

You can create words directly from the panel.