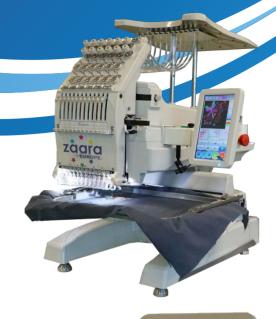

# **Features**

Professional embroidery machine for home or studio with 1 head and 12 needles, large embroidery area 24x32cm. Suitable for embroidery of caps and finished garments. Automatic thread trimmer and needle bar change. Possibility of loading or creating drawings via a large modern multilingual touch screen display, through which it is possible to select different fonts and refinements.

#### 12 Needles

12-needle professional single-head embroiderer with thread trimmer and automatic passage from one needle bar to another.