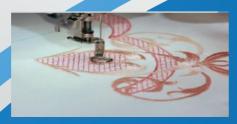

# **Features**

Professional embroidery machine for home or studio with 1 head and 12 needles, large embroidery area 24x32cm. Suitable for embroidery of caps and finished garments. Automatic thread trimmer and needle bar change. Possibility of loading or creating drawings via a large modern multilingual touch screen display, through which it is possible to select different fonts and refinements.

- o Compact 12 needle embroidery machine
- o Touch screen display
- o DST and DSB file formats
- o Suitable for embroidery of caps and finished garments
- o 24x32cm embroidery area
- o Various languages supported
- o Cart included