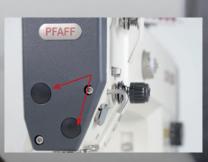

300 mm clearance under the machine arm

processing the PFAFF 2083-8/44:

Special version with roller foot for basic shoe applications

Presser foot and needle bar height can be adjusted from the outside