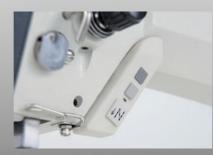

The new controlled thread nipper -909/14 always ensures a neat seam start

More than 15 years experience with direct drive technology

Triple switch within reach of the operator:

- forward/reverse
- multi-function buttons