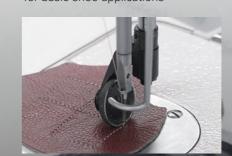

300 mm clearance under the machine arm

processing the PFAFF 2083-8/44:

Special version with roller foot for basic shoe applications

Presser foot and needle bar height can be adjusted from the outside