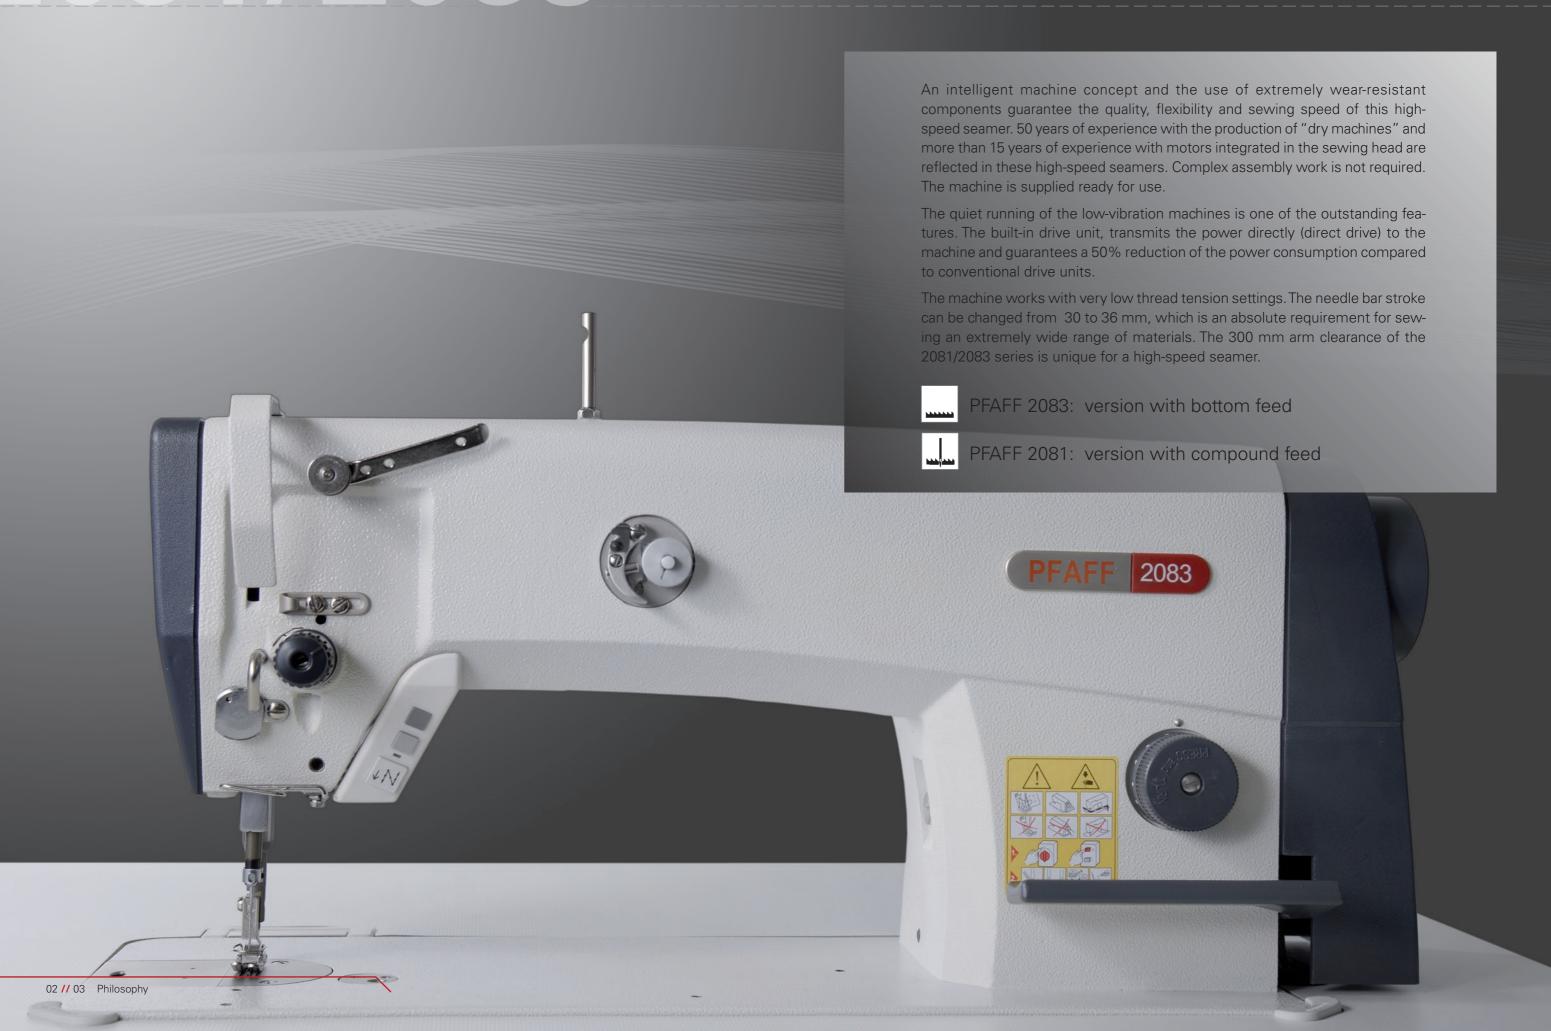

## 2081/2083

#### Features:

- Good stitch length continuity and seam quality
- Even feed without off-setting of the material layers
- Integrated solutions for presser foot lift, backtacking mechanism without compressed air
- Automatic hook lubrication
- Robust and durable machine concept
- Easy to maintain
- Simple placement and removal due to 13 mm clearance, even for high-volume material
- 50 years of "dry machines" (no oil-sump)
- High flexibility due to the adjustable needle bar stroke (30 to 36 mm). One machine for all material thicknesses
- Integrated bobbin thread winder
- Knife/catcher change for the thread trimming device without readjustment
- Up to 6 mm stitch length forward and reverse (on the C-model of the PFAFF 2081/83)
- Oil free sewing (if desired) by simply changing the hook (4,000 s.p.m.)
- The thread nipper -909/14 (option) is controlled electronically, the presser foot is raised momentarily and the needle thread is pulled through to the underside of the workpiece
- Mechanically driven puller -748/02 to sew long webs (option)