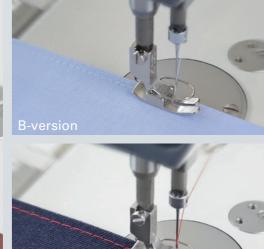

#### Features:

- Good stitch length continuity and seam quality
- Even feed without off-setting of the material layers
- Integrated solutions for presser foot lift, backtacking mechanism without compressed air
- Automatic hook lubrication
- Robust and durable machine concept
- Easy to maintain
- Simple placement and removal due to 13 mm clearance, even for high-volume material
- 50 years of "dry machines" (no oil-sump)
- High flexibility due to the adjustable needle bar stroke (30 to 36 mm). One machine for all material thicknesses
- Integrated bobbin thread winder
- Knife/catcher change for the thread trimming device without readjustment
- Up to 6 mm stitch length forward and reverse (on the C-model of the PFAFF 2081/83)
- Oil free sewing (if desired) by simply changing the hook (4,000 s.p.m.)
- The thread nipper -909/14 (option) is controlled electronically, the presser foot is raised momentarily and the needle thread is pulled through to the underside of the workpiece
- Mechanically driven puller -748/02 to sew long webs (option)

The new controlled thread nipper -909/14 always ensures a neat seam start

More than 15 years experience with direct drive technology

Triple switch within reach of the operator:

- forward/reverse
- multi-function buttons