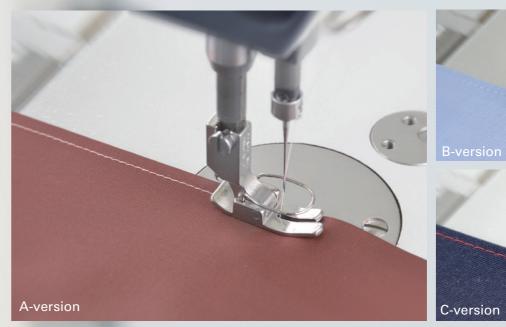

### Versions:

| Туре | Parts set | Version | 业<br>max.<br>mm | 100 | 10 | ===       | 270 772 | 222 222 | L       | IA.     | <u></u> |
|------|-----------|---------|-----------------|-----|----|-----------|---------|---------|---------|---------|---------|
|      |           |         |                 |     |    | -731/01 * | -900/24 | -909/14 | -910/06 | -911/37 | -926/06 |
| 2081 | 8/11      | В       | 4.5             | •   |    | •         | •       | •       | •       | •       |         |
|      | 8/11      | В       | 4.5             | •   |    |           | •       | •       | •       | •       | •       |
|      | 8/13      | С       | 6.0             | •   |    |           | •       | •       | •       | •       |         |
|      | 8/13      | С       | 6.0             |     | •  |           | •       | •       | •       | •       |         |
|      | 34/11     | А       | 3.0             | •   |    |           | •       | •       | •       | •       |         |
| 2083 | 8/31      | В       | 4.5             | •   |    | •         | •       | •       | •       | •       |         |
|      | 8/31      | В       | 4.5             | •   |    |           | •       | •       | •       | •       | •       |
|      | 8/33      | С       | 6.0             | •   |    |           | •       | •       | •       | •       |         |
|      | 8/33      | С       | 6.0             |     | •  |           | •       | •       | •       | •       |         |
|      | 34/31     | А       | 3.0             | •   |    |           | •       | •       | •       | •       | •       |
|      | 8/44      | В       | 4.5             | •   |    |           | •       | •       | •       | •       |         |

<sup>\*</sup> Trimming margin: 5 mm (further on request)