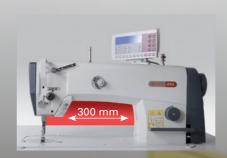

300 mm clearance under the machine arm

processing the PFAFF 2083-8/44:

Special version with roller foot for basic shoe applications

Presser foot and needle bar height can be adjusted from the outside