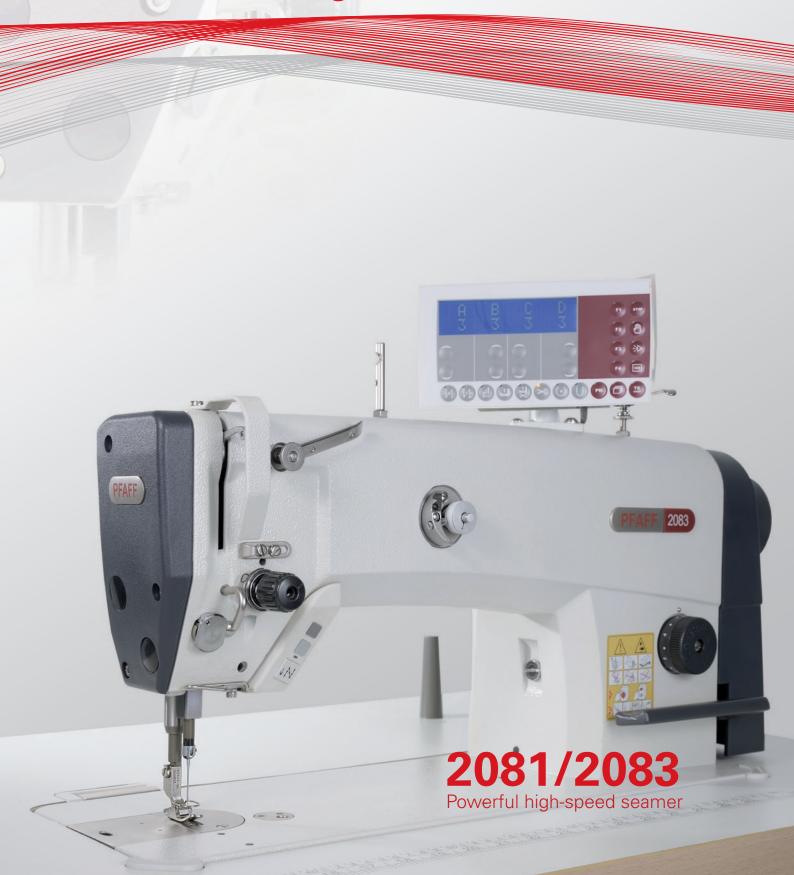

# 2081/2083

#### Features:

- Good stitch length continuity and seam quality
- Even feed without off-setting of the material layers
- Integrated solutions for presser foot lift, backtacking mechanism without compressed air
- Automatic hook lubrication
- Robust and durable machine concept
- Easy to maintain
- Simple placement and removal due to 13 mm clearance, even for high-volume material
- 50 years of "dry machines" (no oil-sump)
- High flexibility due to the adjustable needle bar stroke (30 to 36 mm). One machine for all material thicknesses
- Integrated bobbin thread winder
- Knife/catcher change for the thread trimming device without readjustment
- Up to 6 mm stitch length forward and reverse (on the C-model of the PFAFF 2081/83)
- Oil free sewing (if desired) by simply changing the hook (4,000 s.p.m.)
- The thread nipper -909/14 (option) is controlled electronically, the presser foot is raised momentarily and the needle thread is pulled through to the underside of the workpiece
- Mechanically driven puller -748/02 to sew long webs (option)