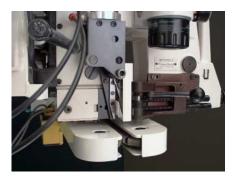

# For sew-thru tape closures

**BC111T11-1:** Tape and thread chain are automatically cut by pneumatic "Fast Action Tape Cutter." For use with photoelectric cell to start and stop closing operation. Fixed width or adjustable folders, tape reel assembly are optional. (Photocell is included with column or sold separately.)

**BC111T12-1M**: Same as BC111T-11; except start and stop by feeler controlled proximity switch. With 50-70mm adjustable width tape folder.

**BC111TA12-1M**: Same as T12-1M, except no folder (for use with feed-in devices.)