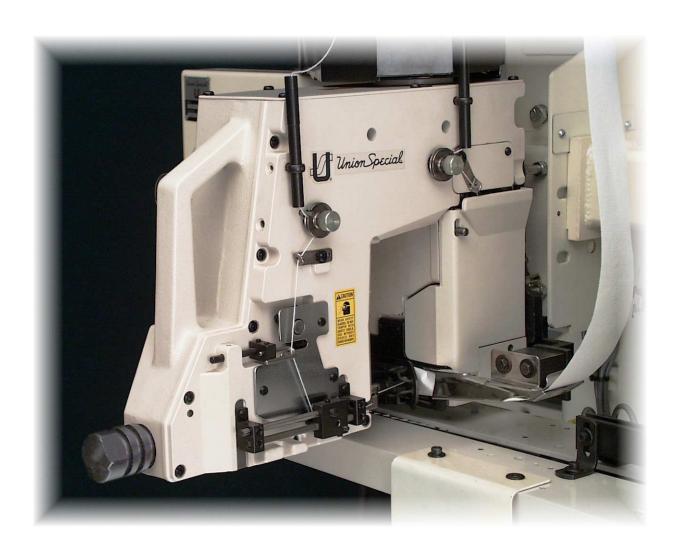

# For plain and fold-over closures

**BC111P11-1:** Pneumatic "jump-out" knives automatically cut thread chain at end of sewing cycle. For use with photoelectric cell to start and stop closing operation. (Photocell is included with column or sold separately.)

**BC111P12-1:** Same as BC111P11, except start and stop by feeler controlled proximity switch. -1A for 220V, -1B for 110V, -1M for 24V DC.

**BC111P01-1:** Features built-in, continuous-running thread chain cutting knives. Thread chain pusher kit is optional.

# For sew-thru tape closures

**BC111T11-1:** Tape and thread chain are automatically cut by pneumatic "Fast Action Tape Cutter." For use with photoelectric cell to start and stop closing operation. Fixed width or adjustable folders, tape reel assembly are optional. (Photocell is included with column or sold separately.)

**BC111T12-1M**: Same as BC111T-11; except start and stop by feeler controlled proximity switch. With 50-70mm adjustable width tape folder.

**BC111TA12-1M**: Same as T12-1M, except no folder (for use with feed-in devices.)

### **Features**

- Fast 2750 SPM
- Self-oiling lubrication system
- Low noise & vibration
- Shell design casting
- Thread control
- Variable pitch pulley/handwheel
- Compatible